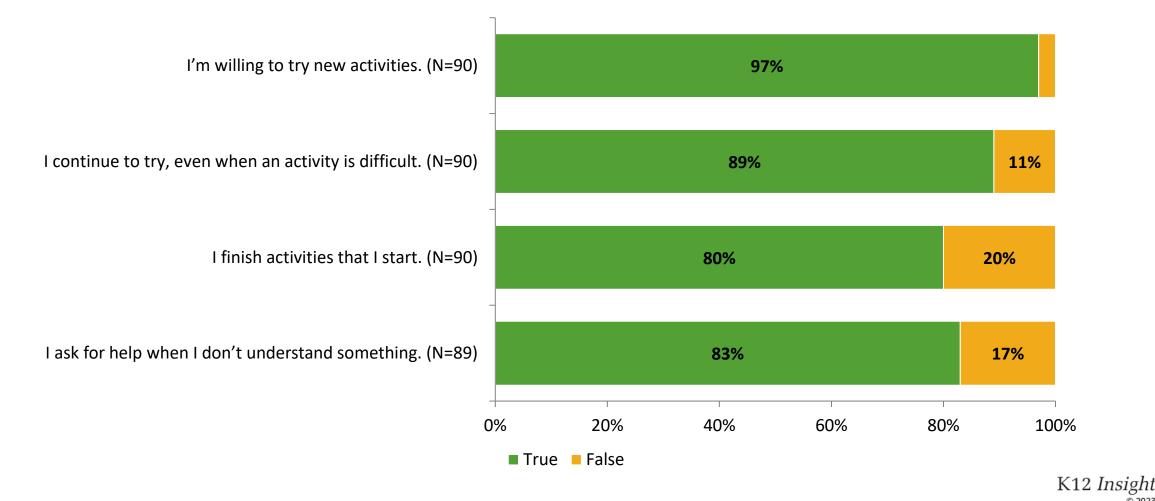

### Grit

Thinking about how you feel/act most of the time, are the following statements true or false?