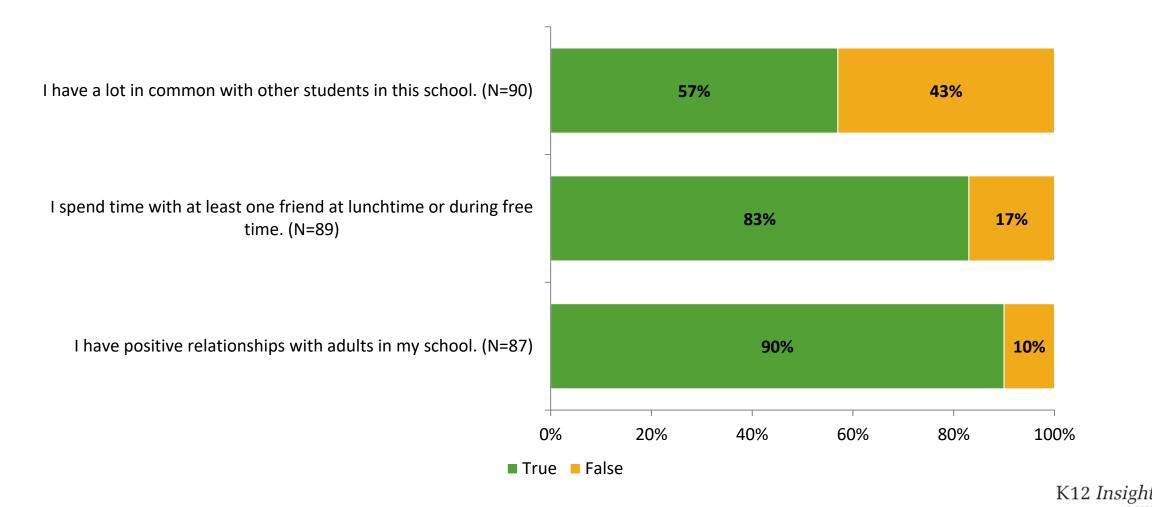

## **Like School**

Thinking about how you feel/act most of the time, is the following statement true or false?