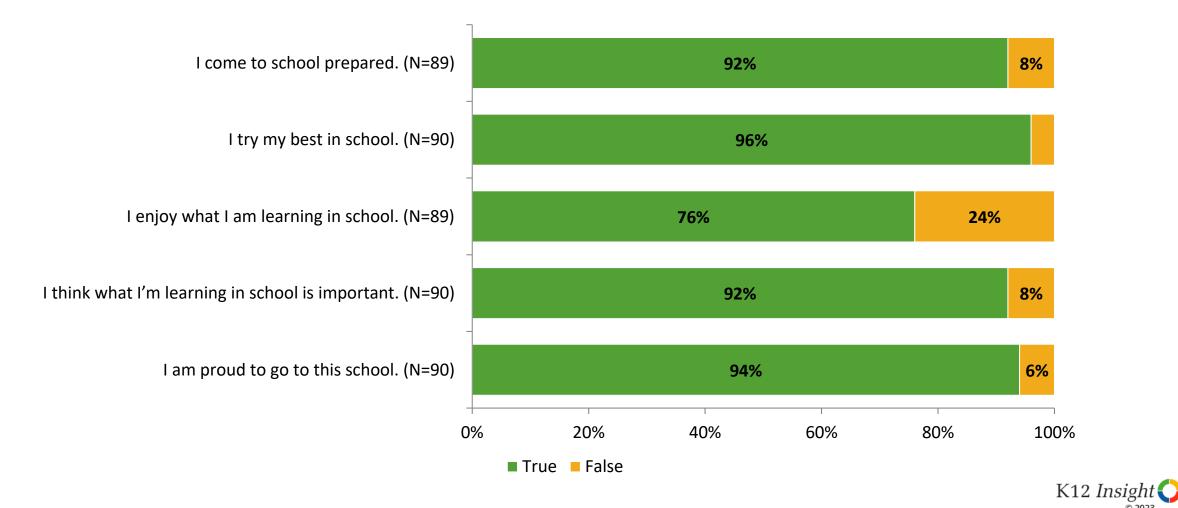

## **Relationships with Peers**

Thinking about how you feel/act most of the time, are the following statements true or false?

## **Relationships with Adults in School**

Thinking about how you feel/act most of the time, are the following statements true or false?