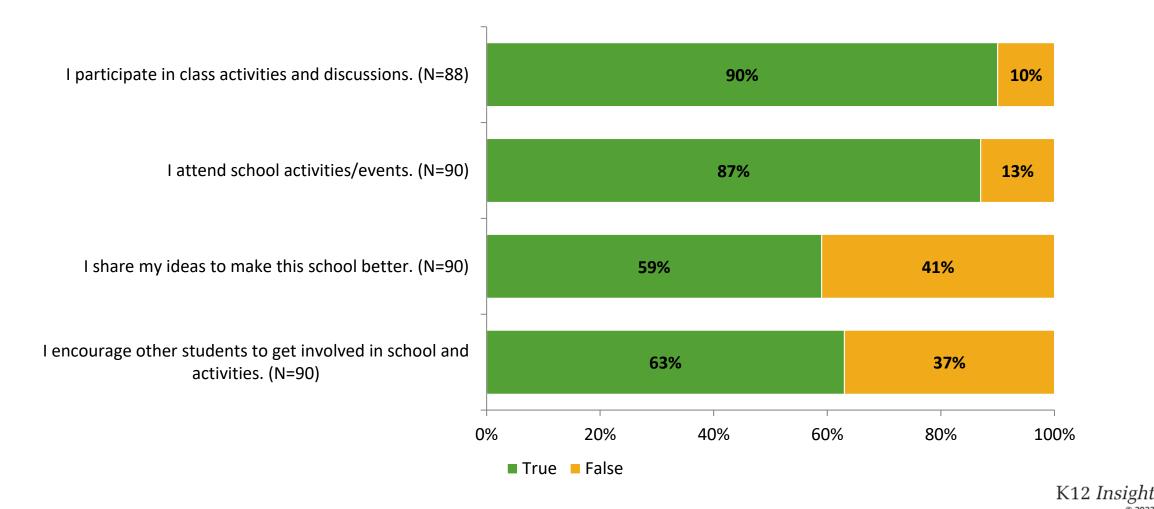

#### Involvement

Thinking about how you feel/act most of the time, are the following statements true or false?