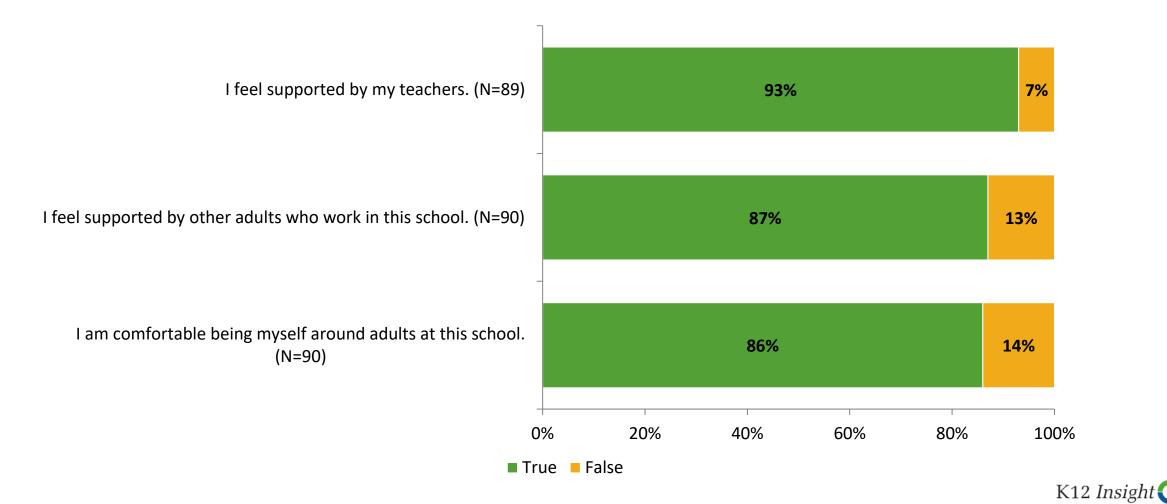

## **Relationships with Adults in School**

Thinking about how you feel/act most of the time, are the following statements true or false?