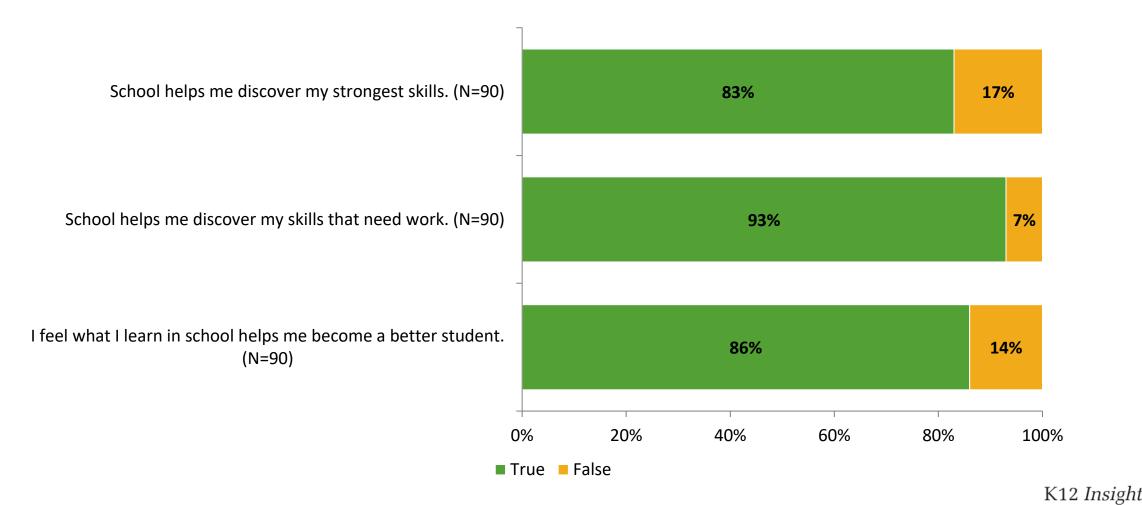

# **Academic Support**

Thinking about how you feel/act most of the time, are the following statements true or false?