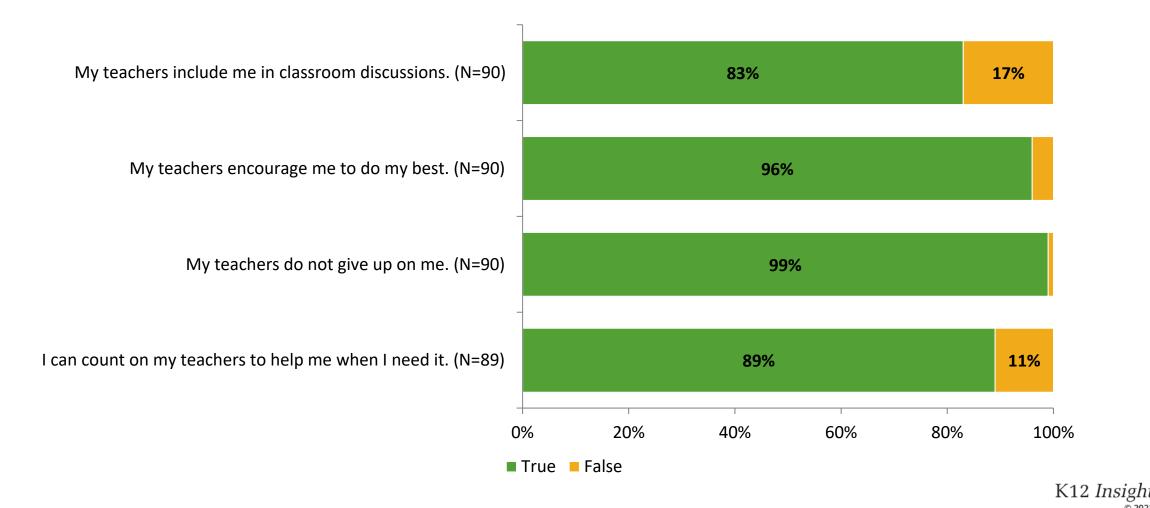

## **Relationships with Adults in School**

Thinking about how you feel/act most of the time, are the following statements true or false?