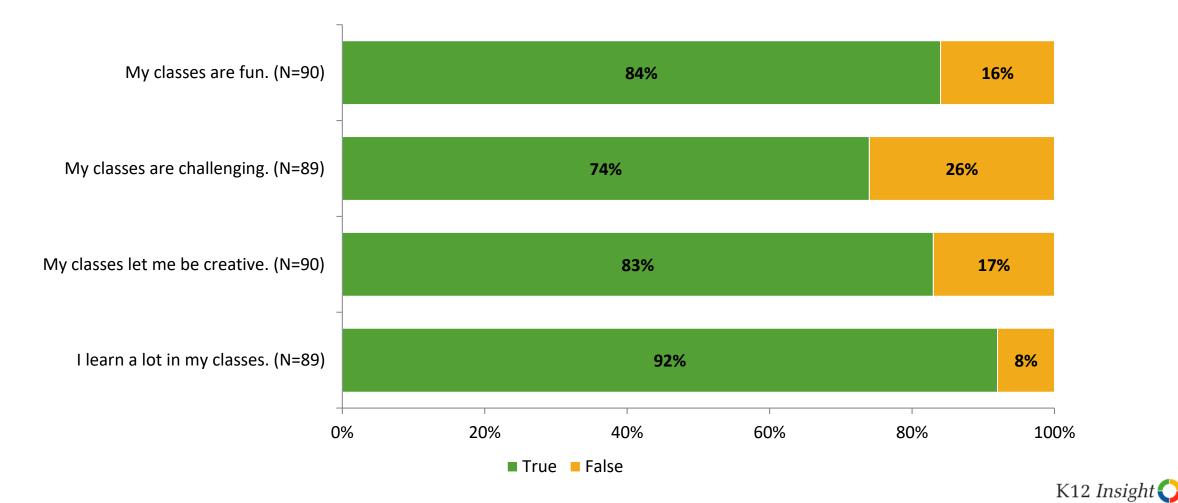

# **Class Experience**

Thinking about how you feel/act most of the time, are the following statements true or false?