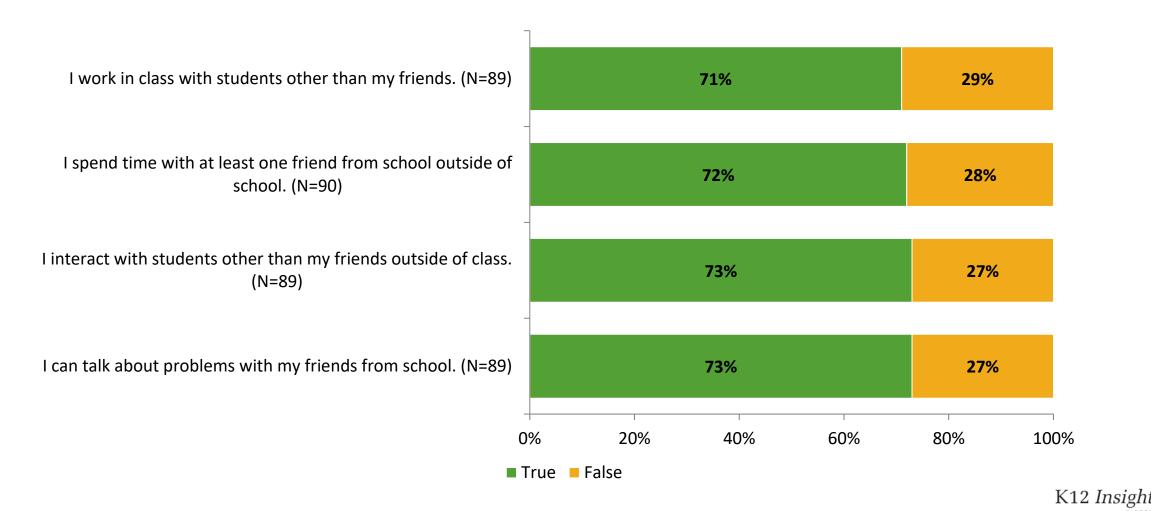

## **Relationships with Peers**

Thinking about how you feel/act most of the time, are the following statements true or false?