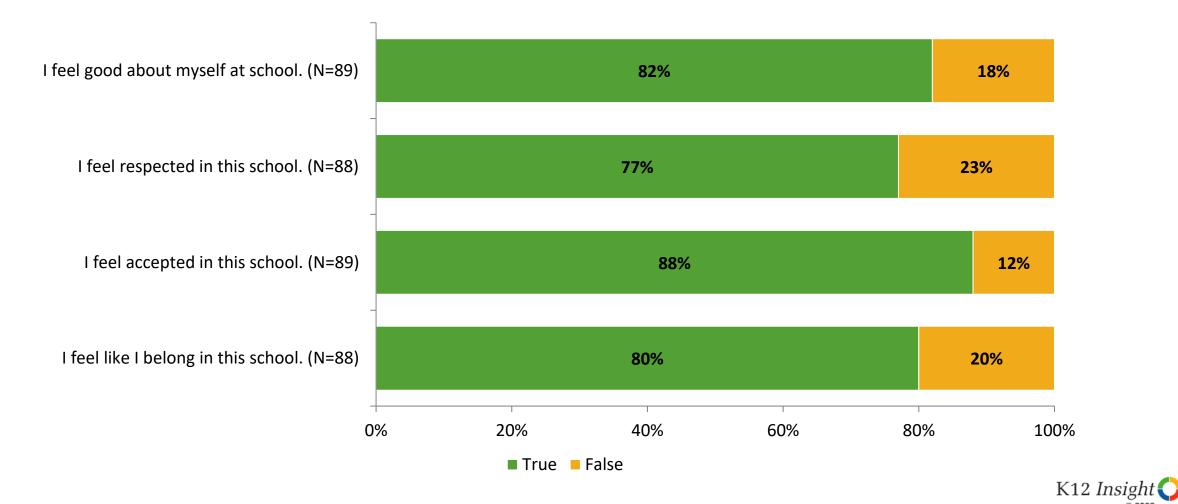

#### Acceptance

Thinking about how you feel/act most of the time, are the following statements true or false?