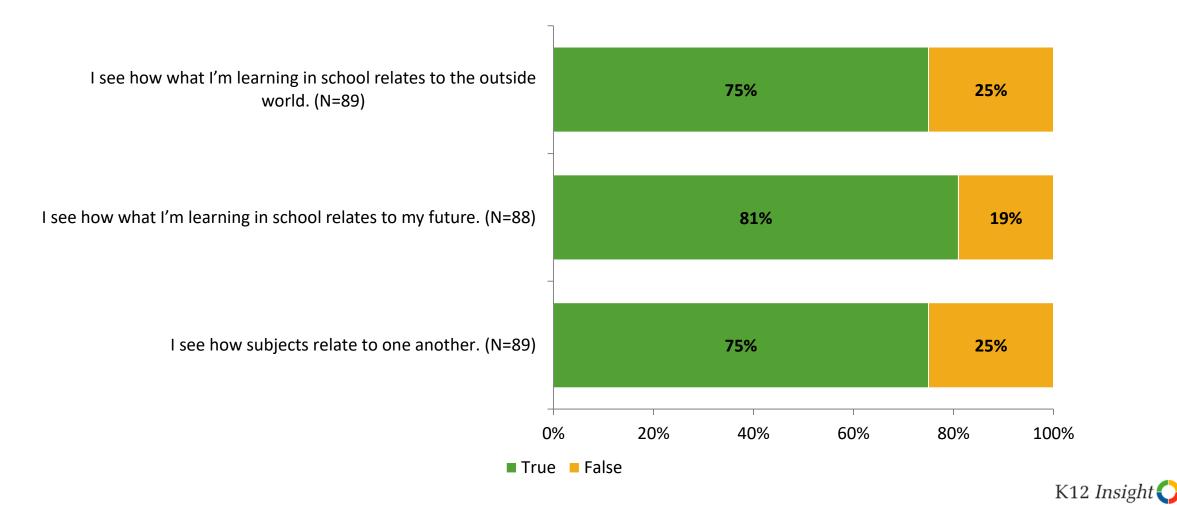

### Relevance

Thinking about how you feel/act most of the time, are the following statements true or false?