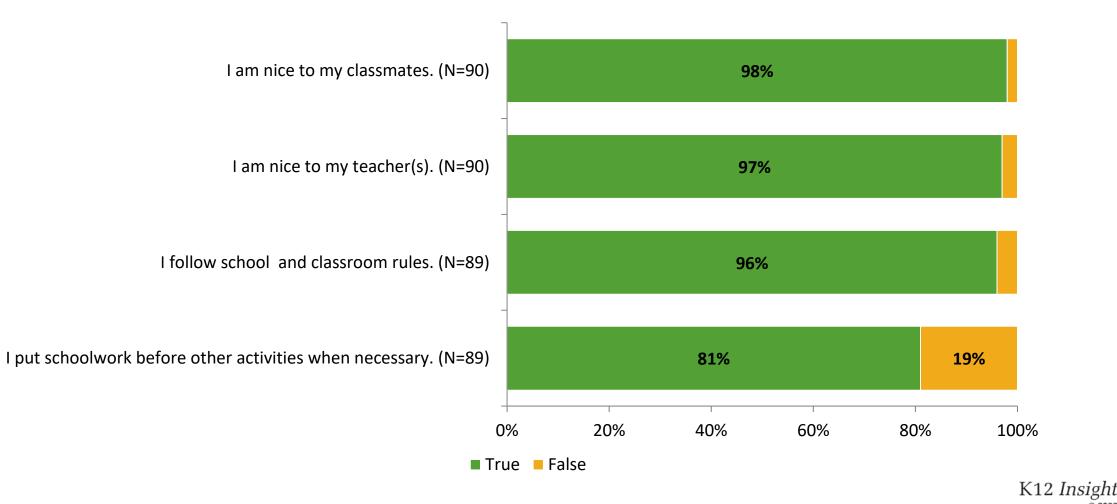

## Self-Management

Thinking about how you feel/act most of the time, are the following statements true or false?