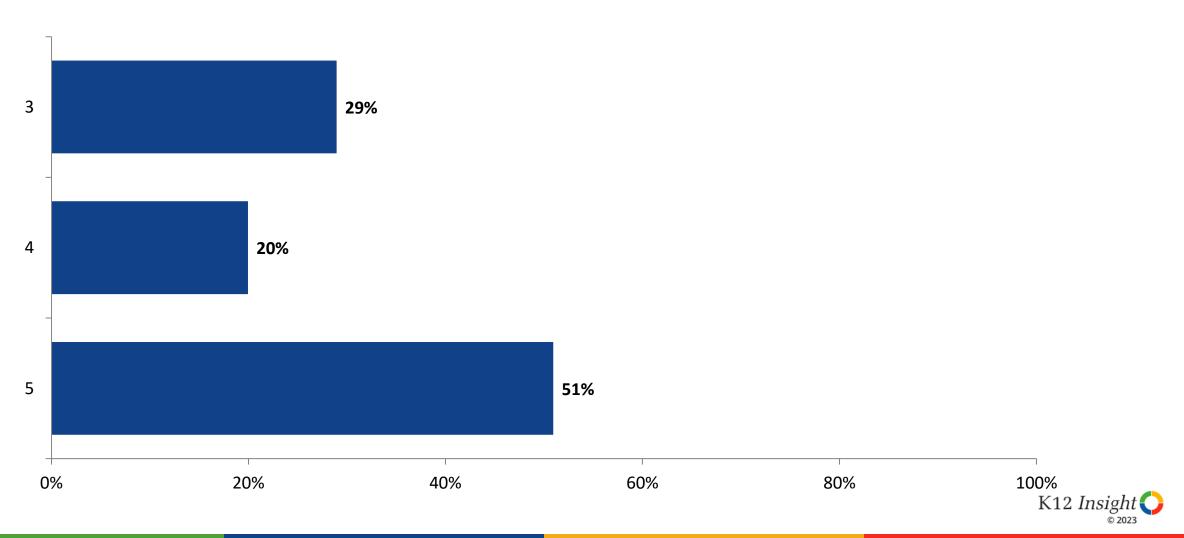

me, are the following statements true or false?



#### Involvement

Thinking about how you feel/act most of the time, are the following statements true or false?



## Self-Management

Thinking about how you feel/act most of the time, are the following statements true or false?



### Grit

Thinking about how you feel/act most of the time, are the following statements true or false?



#### Acceptance

Thinking about how you feel/act most of the time, are the following statements true or false?



## **Relationships with Peers**

Thinking about how you feel/act most of the time, are the following statements true or false?



## **Relationships with Adults in School**

Thinking about how you feel/act most of the time, are the following statements true or false?



### Grade

Grade (N=90)



#### **End of Presentation**



Follow us on Twitter: @k12insight

www.k12insight.com